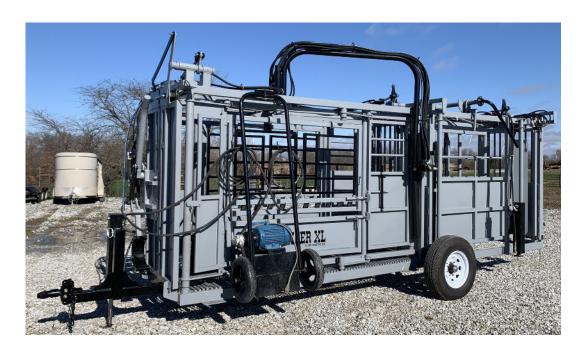

## **Available Options**

- Electric powered hydraulic pump on wheeled cart
- Neck Extender (NXL model)
- Portable Wheel kit (Manuel or Hydraulic)
- Branding door blinders
- 8ft alley w/ back controls
- Hydraulic lift on portable models
- Front dual jacks on hydraulic lift models

• Ranger XL w/8 ft alley and hydraulic lift

• Rear gate controls on alley model

• Dual front jack and clevis hitch option