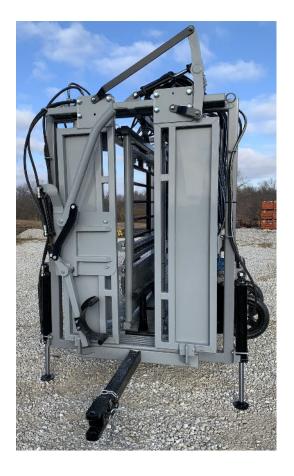

## **Standard Options**

- Gas powered hydraulic pump on wheeled cart (included)
- 300 degree swing controls
- Parallel squeeze
- Head control clamp
- Neck and feet access
- Reversible branding doors
- Sliding back door
- Self cleaning rumbar floor
- Removable sternum bar