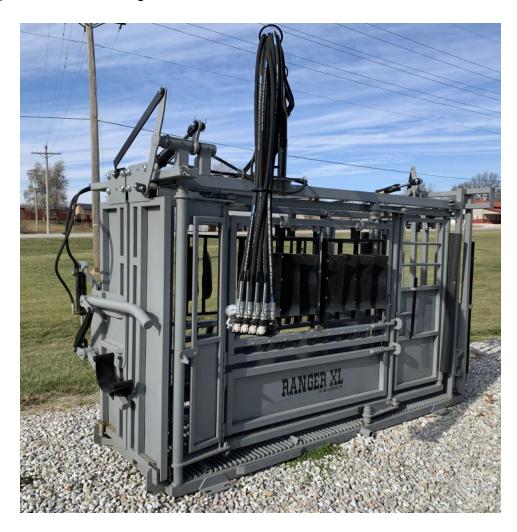

## Ranger XL Hydraulic

## **Standard Options**

- Gas powered hydraulic pump on wheeled cart (included)
- 300 degree swing controls
- Parallel squeeze
- Head control clamp
- Neck and feet access
- Reversible branding doors
- Sliding back door
- Self cleaning rumbar floor
- Removable sternum bar